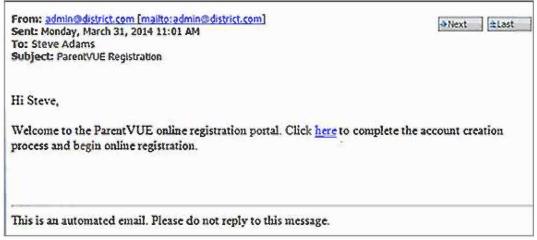

ddress First Name |
|            | Last Name                                                                  |
|            | Email Address                                                              |
|            | Confirm Email Address                                                      |
|            | <b>7DN9Y</b> Type the characters you see in this picture                   |
|            | Continue to Step 3                                                         |
|            |                                                                            |

Online Registration, Parent Account Creation Screen

5. Click **Submit**. Online Registration sends a confirmation message to your email account, which contains a link that allows you to complete the account creation process.



Online Registration, Confirmation Message

- 6. Click the link in the email. The Complete Account Creation window displays.
  - a. Change your User ID, if necessary. The default is your email address.
  - b. Enter a **Password**.



c. Re-enter the password in Confirm Password.

| Create Password                                                                                                                         |
|-----------------------------------------------------------------------------------------------------------------------------------------|
| Please choose a login and enter your password to complete account creation and begin the online enrollment process.                     |
| Steve Adams (sadams@gmail.com)