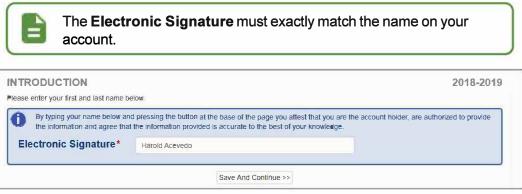

Online Registration, Introduction Screen

3. Enter your Electronic Signature to indicate that you are the account holder.

Online Registration, Introduction Screen

- 4. Follow the prompts to complete the enrollment.
  - A red asterisk (\*) indicates required information.