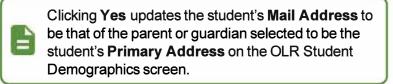

b. Update the Family screen with a new Mail Address.

c. Click Save and Continue to open the Update Parent Mail Addresses window.

• Click **Yes** to update the Mail Address of the non-enrolling parents or guardians who live at the Home Address entered on the Family screen.

 Click No to not update the Mail Address of the non-enrolling parents or guardians.

| Update Parent Mail Addresses                                                                                              | ×      |
|---------------------------------------------------------------------------------------------------------------------------|--------|
| Would you like to update the following parents:<br>Kobrin, Philip<br>Current Mail Address:636 S Oracle<br>Tempe, AZ 85282 |        |
|                                                                                                                           | Yes No |